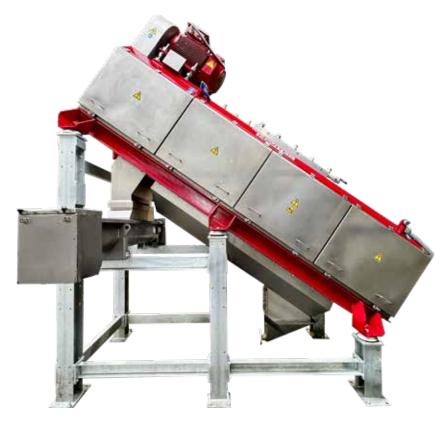

## **Paddle Washer**

The Paddle Washer is designed to wash the packaging and decrease the weight of the packaging output. The machine delivers an extremely clean plastic, creates more yield in organic fraction and significantly saves on disposal costs.

## Features:

- Up to 50% reduction packaging weight
- Save on packaging disposal costs
- Heavy duty execution
- Simple and low maintenance design
- Compact size
- Fast and easy access for easy maintenance, inspection, and cleaning
- Fixed shaft execution
- Variable screen sizes available
- Low installed power
- Low water consumption
- Integration into Paddle Depacker and other depackaging systems