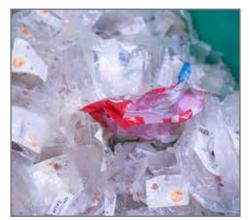

## **Paddle Washer**

The Paddle Washer is designed to wash the packaging and decrease the weight of the packaging output. The machine delivers an extremely clean plastic, creates more yield in organic fraction and significantly saves on disposal costs.

## Capacity:

Up to 12m<sup>3</sup>/hr

Clean Plastic Output