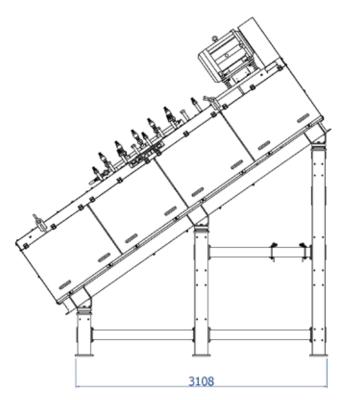

## **Paddle Washer**

Paddle Washer†

| PW    | Capacity | Power | Weight | Length (A) | Width (B) | Height (C) |
|-------|----------|-------|--------|------------|-----------|------------|
| model | m³/hr    | kW    | kg     | mm         | mm        | mm         |
| PW650 | 12       | 37    | 3500   | 3899       | 1460      | 4191       |