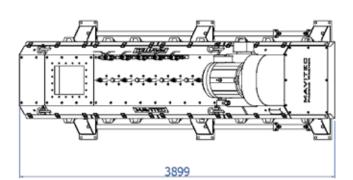

## **Paddle Washer**

Paddle Washer†

| PW    | Capacity | Power | Weight | Length (A) | Width (B) | Height (C) |
|-------|----------|-------|--------|------------|-----------|------------|
| model | m³/hr    | kW    | kg     | mm         | mm        | mm         |
| PW650 | 12       | 37    | 3500   | 3899       | 1460      | 4191       |