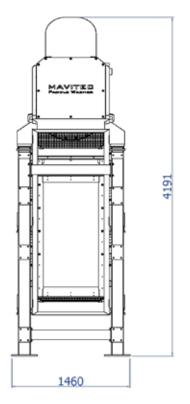

## **Paddle Washer**

Paddle Washer†

| PW    | Capacity | Power | Weight | Length (A) | Width (B) | Height (C) |
|-------|----------|-------|--------|------------|-----------|------------|
| model | m³/hr    | kW    | kg     | mm         | mm        | mm         |
| PW650 | 12       | 37    | 3500   | 3899       | 1460      | 4191       |