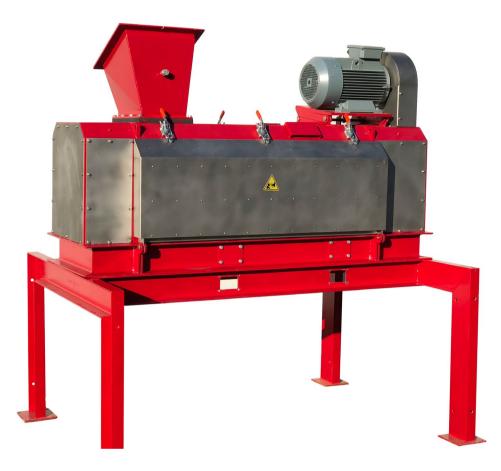

## Paddle Depacker-S

Compact size de-packaging solution

**Function:** Solves your waste problem by separating packaging from organic material. Reduces the volume of your waste and produces a clean organic product suitable for biogas installations.

## **Features Paddle Depacker Model S:**

- Compact size
- Heavy duty execution
- Low maintenance design
- Variable screen sizes available
- 99% clean organic material
- · Quick opening doors for easy cleaning
- Bolt free screen exchange
- Low installed power
- Stainless steel isolated splash shields for low noise operation

**Capacity\*:** up to 5 m<sup>3</sup> per hour (\* depends on material composition)