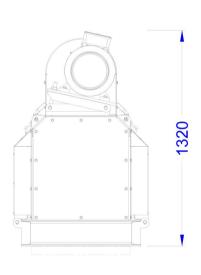

## Paddle Depacker-S

Compact size de-packing solution

| Model | Power | Weight    | Length | Width | Height |
|-------|-------|-----------|--------|-------|--------|
|       | kW    | kg        | mm     | mm    | mm     |
| PD-S  | 15    | 1100-1200 | 2200   | 850   | 1320   |