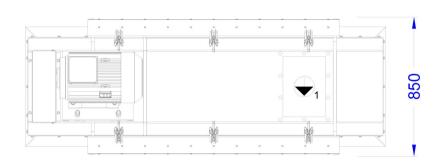

## Paddle Depacker-S

Compact size de-packing solution

| Model | Power | Weight    | Length | Width | Height |
|-------|-------|-----------|--------|-------|--------|
|       | kW    | kg        | mm     | mm    | mm     |
| PD-S  | 15    | 1100-1200 | 2200   | 850   | 1320   |