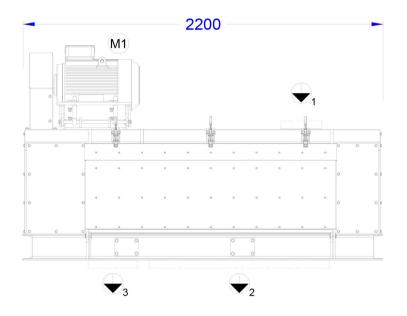

## Paddle Depacker-S

Compact size de-packing solution

| Model | Power | Weight    | Length | Width | Height |
|-------|-------|-----------|--------|-------|--------|
|       | kW    | kg        | mm     | mm    | mm     |
| PD-S  | 15    | 1100-1200 | 2200   | 850   | 1320   |