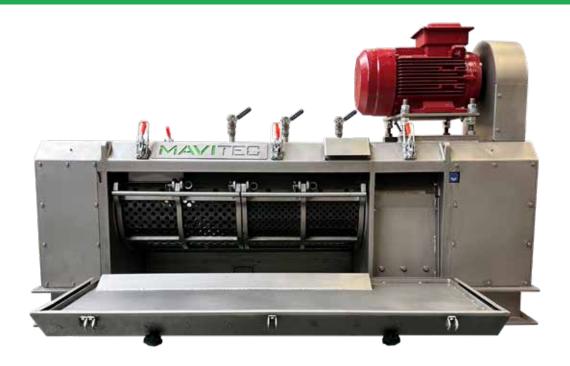

## Paddle Depacker-S

The Paddle Depacker Model S efficiently separates packaging from organic material, delivering clean organic output with a purity of up to 99.7%\*. Its user-friendly, low-maintenance design makes it stand out from other systems. With a production capacity of up to 3 tons per hour, the Paddle Depacker Model S effectively reduces waste volume and produces a clean organic product, ideal for biogas installations and compost plants.

## Features:

- Cleanest organic soup: with official lab test results > 99,7%\*
- Supermarket waste, restaurant waste
- Variable screen sizes available
- Heavy duty execution
- Quick opening doors for easy cleaning

## Paddle Depacker-S

Paddle Depacker Model S↑

| PD    | Capacity | Power | Weight | Length (A) | Width (B) | Height (C) |
|-------|----------|-------|--------|------------|-----------|------------|
| model | m³/hr    | kW    | kg     | mm         | mm        | mm         |
| PDS   | 5        | 22    | 1200   | 2200       | 850       | 1320       |