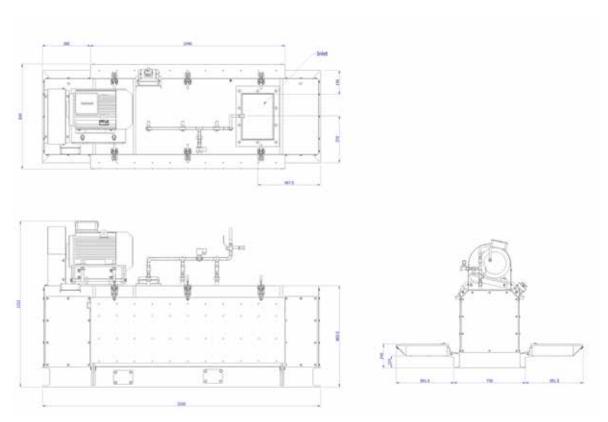

## Paddle Depacker-S

Paddle Depacker Model S↑

| PD    | Capacity | Power | Weight | Length (A) | Width (B) | Height (C) |
|-------|----------|-------|--------|------------|-----------|------------|
| model | m³/hr    | kW    | kg     | mm         | mm        | mm         |
| PDS   | 5        | 22    | 1200   | 2200       | 850       | 1320       |