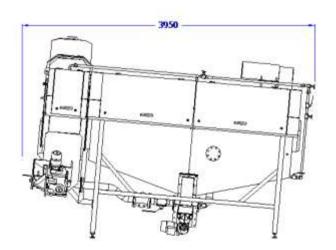

## **Washing Drum**

**Function:** the Washing Drum cleans the removed packaging with warm water to make it free from fats and other organic material.

## Features:

- Stainless steel execution
- Lockable covers with gas springs
- Chain driven engine
- Low water consumption, therefore a low influence on the dry solid content of the organic material
- Compact size
- Simple and low maintenance design
- · Relatively dry end result