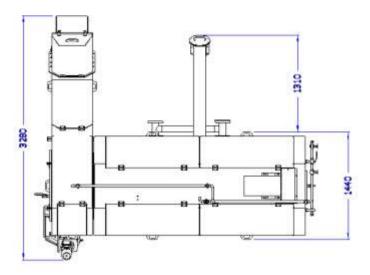

## **Washing Drum**

Due to ongoing product improvements, data shown here is subject to change without notice.

Contact Mavitec B.V. for latest specifications.

Galileistraat 32, 1704 SE Heerhugowaard, The Netherlands Tel.: +31-72-574 59 88