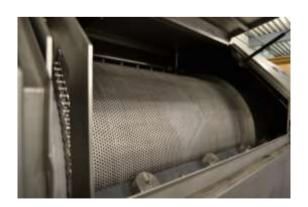

## **Washing Drum**

**Function:** the Washing Drum cleans the removed packaging with warm water to make it free from fats and other organic material.

## Features:

- Stainless steel execution
- Lockable covers with gas springs
- Chain driven engine
- Low water consumption, therefore a low influence on the dry solid content of the organic material
- Compact size
- Simple and low maintenance design
- · Relatively dry end result