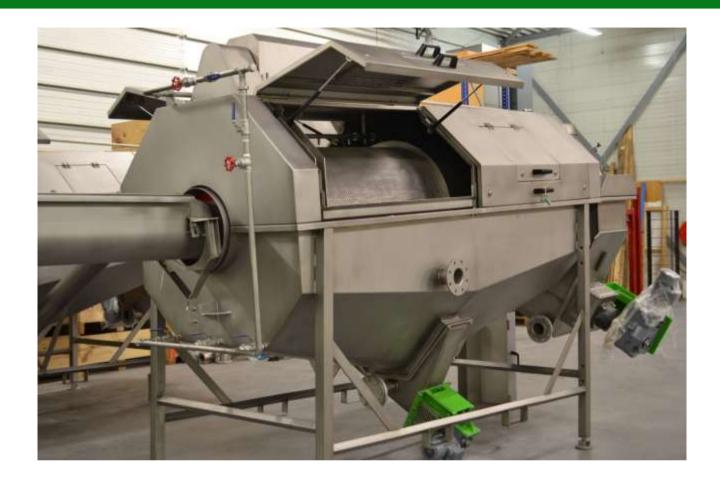

## **Washing Drum**

**Function:** the Washing Drum cleans the removed packaging with warm water to make it free from fats and other organic material.

## Features:

- Stainless steel execution
- Lockable covers with gas springs
- Chain driven engine
- Low water consumption, therefore a low influence on the dry solid content of the organic material
- Compact size
- Simple and low maintenance design
- · Relatively dry end result