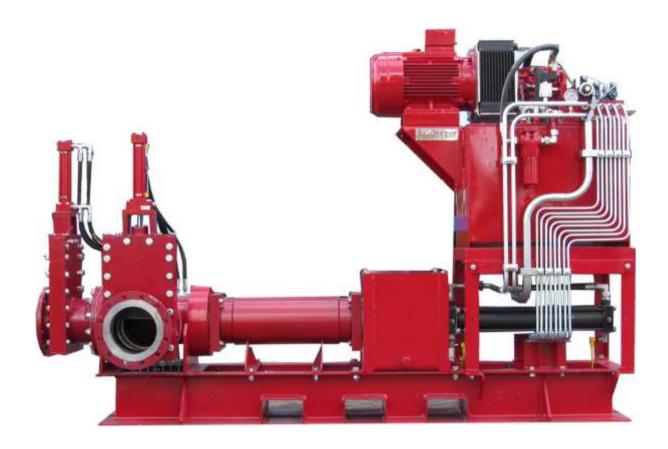

## T-Pump

Function: designed for viscous material like crushed shop return material, sludges, raw materials etc.

## Features:

- Hydraulically operated
- Heavy duty execution
- Simple and low maintenance design
- Compact size
- Low installed kW compared to capacity
- Unique water box system prevents product contamination

**Capacity\*:** (\* depends on material composition) 8" x 24 → up to 10 tons per hour 12"x 24 → up to 20 tons per hour