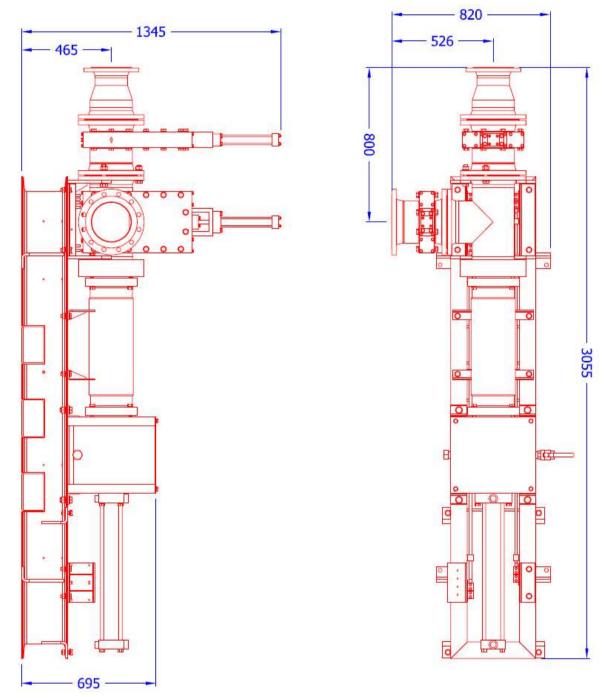

**Capacity\*:** (\* depends on material composition) 8" x 24 → up to 10 tons per hour 12"x 24 → up to 20 tons per hour