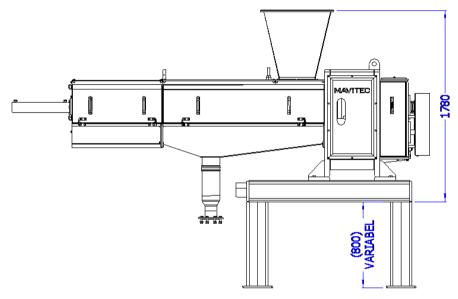

## **Shop Return Press**

Function: Separation of organic material from various non-organic materials (Packaging)

## Features:

- Stainless steel inlet hopper
- Stainless steel splash shields
- Stainless steel drip pan
- V-belt arrangement driven by a 22 kW engine
- Carbon steel main cage
- Replaceable barrel bar spacers
- Main shaft with continuous flight arrangement
- · Including hydraulic choke

Capacity: 7,0 m<sup>3</sup>/hr up to 10,0 m<sup>3</sup>/hr depending on material composition