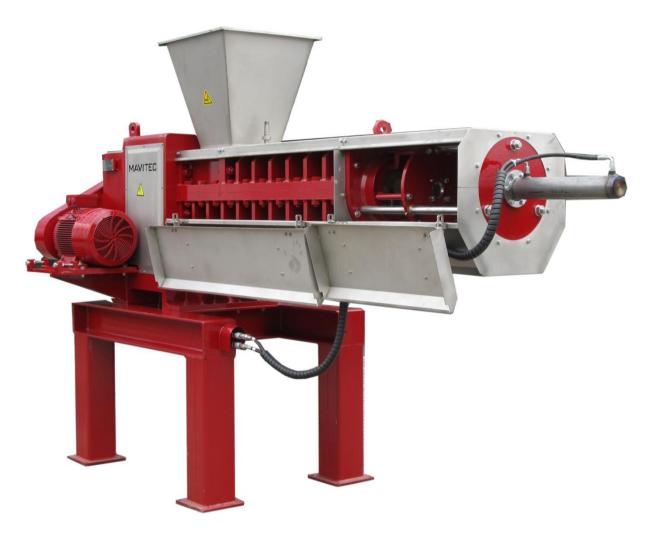

## **Shop Return Press**

Function: Separation of organic material from various non-organic materials (Packaging)

## Features:

- Stainless steel inlet hopper
- Stainless steel splash shields
- Stainless steel drip pan
- V-belt arrangement driven by a 22 kW engine
- Carbon steel main cage
- Replaceable barrel bar spacers
- Main shaft with continuous flight arrangement
- · Including hydraulic choke

Capacity: 7,0 m<sup>3</sup>/hr up to 10,0 m<sup>3</sup>/hr depending on material composition