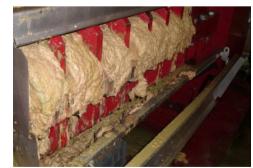

## **Shop Return Press**

Function: Separation of organic material from various non-organic materials (Packaging)

## Features:

- Stainless steel inlet hopper
- Stainless steel splash shields
- Stainless steel drip pan
- V-belt arrangement driven by a 22 kW engine
- Carbon steel main cage
- Replaceable barrel bar spacers
- Main shaft with continuous flight arrangement
- · Including hydraulic choke