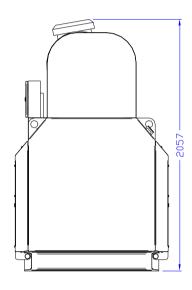

## Paddle Depacker

Enhanced and high capacity de-packing solution!

| Model  | Power | Weight | Length | Width | Height |
|--------|-------|--------|--------|-------|--------|
|        | kW    | kg     | mm     | mm    | mm     |
| PD4500 | 45    | 4500   | 3672   | 1252  | 2057   |