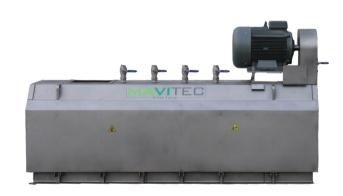

## Paddle Depacker

Enhanced and high capacity de-packing solution!

**Function:** Producing a clean organic product suitable for biogas installations by separating the organic material from the packaging.

## Paddle Depacker

Enhanced and high capacity de-packing solution!

| Model  | Power | Weight | Length | Width | Height |
|--------|-------|--------|--------|-------|--------|
|        | kW    | kg     | mm     | mm    | mm     |
| PD4500 | 45    | 4500   | 3672   | 1252  | 2057   |