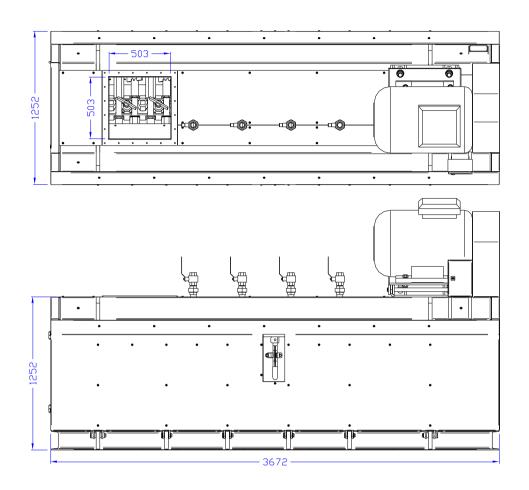

## Paddle Depacker

Enhanced and high capacity de-packing solution!

| Model  | Power | Weight | Length | Width | Height |
|--------|-------|--------|--------|-------|--------|
|        | kW    | kg     | mm     | mm    | mm     |
| PD4500 | 45    | 4500   | 3672   | 1252  | 2057   |