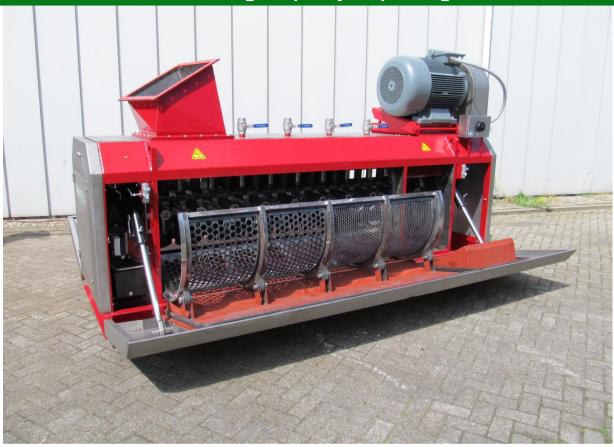

## Paddle Depacker

Enhanced and high capacity de-packing solution!

**Function:** Producing a clean organic product suitable for biogas installations by separating the organic material from the packaging.

## **Features Paddle Depacker:**

- Heavy duty execution
- Simple and low maintenance design
- Compact size
- High capacity
- Variable screen sizes available
- > 99,5% clean organic output
- Quick opening doors for easy cleaning
- Hydraulic opening covers
- Bolt free screen exchange
- Low installed power
- Fixed shaft execution
- Stainless steel isolated splash shields for low noise operation