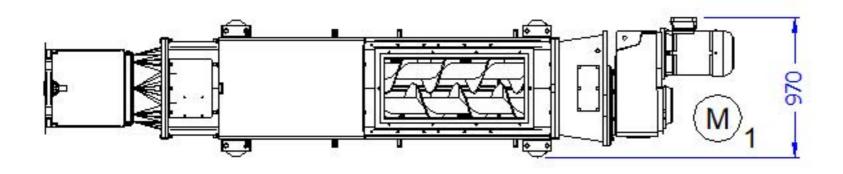

# **Dewatering Press**

| Power | Weight | Length | Width | Height |
|-------|--------|--------|-------|--------|
| kW    | kg     | mm     | mm    | mm     |
| 11    | 2190   | 4750   | 970   | 2170   |