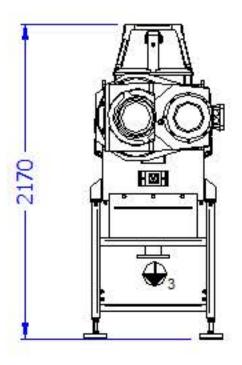

# **Dewatering Press**

| Power | Weight | Length | Width | Height |
|-------|--------|--------|-------|--------|
| kW    | kg     | mm     | mm    | mm     |
| 11    | 2190   | 4750   | 970   | 2170   |