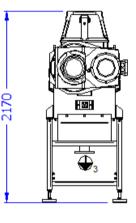

# **Dewatering Press**

| Power | Weight | Length | Width | Height |
|-------|--------|--------|-------|--------|
| kW    | kg     | mm     | mm    | mm     |
| 11    | 2190   | 4750   | 970   | 2170   |