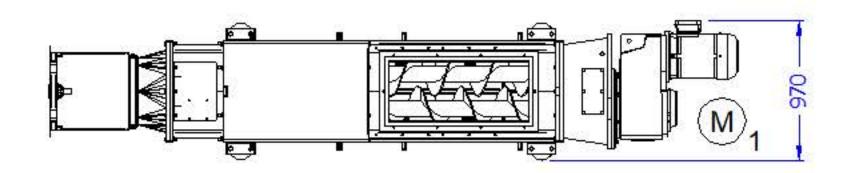

# **Dewatering Press**

| Power | Weight | Length | Width | Height |
|-------|--------|--------|-------|--------|
| kW    | kg     | mm     | mm    | mm     |
| 11    | 2190   | 4750   | 970   | 2170   |