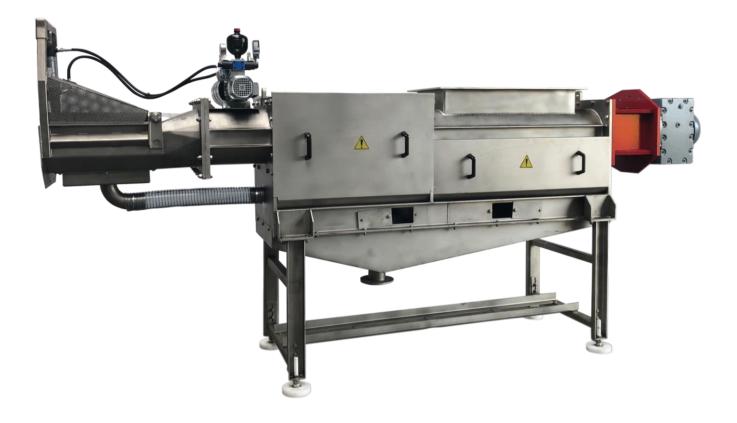

# **Dewatering Press**

### **Function:**

The dewatering press is specially designed for decreasing the moisture content in packaged material to reduce volume and weight.

#### Features:

- Mechanical dewatering techniques combining continuous transport, compression and discharging
- Double screw press
- Hydraulic unit
- Combined pressate discharge
- Heavy duty, stainless
  steel execution