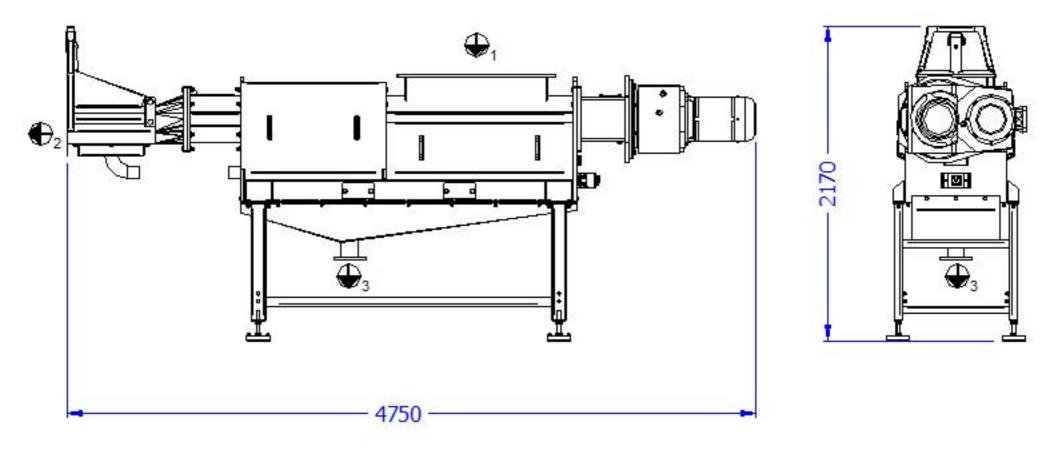

# **Dewatering Press**

| Power | Weight | Length | Width | Height |
|-------|--------|--------|-------|--------|
| kW    | kg     | mm     | mm    | mm     |
| 11    | 2190   | 4750   | 970   | 2170   |