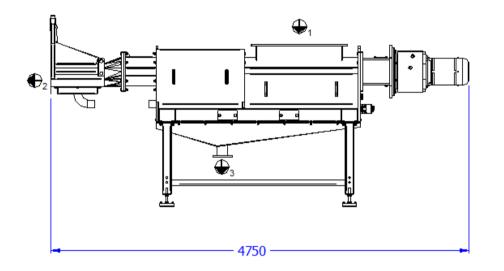

# **Dewatering Press**

| Power | Weight | Length | Width | Height |
|-------|--------|--------|-------|--------|
| kW    | kg     | mm     | mm    | mm     |
| 11    | 2190   | 4750   | 970   | 2170   |