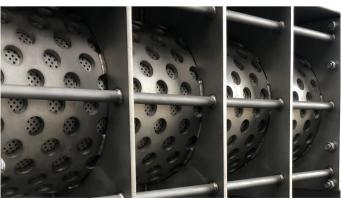

#### Features:

- Mechanical dewatering techniques combining continuous transport, compression and discharging
- Double screw press
- Hydraulic unit
- Combined pressate discharge
- Heavy duty, stainless
  steel execution