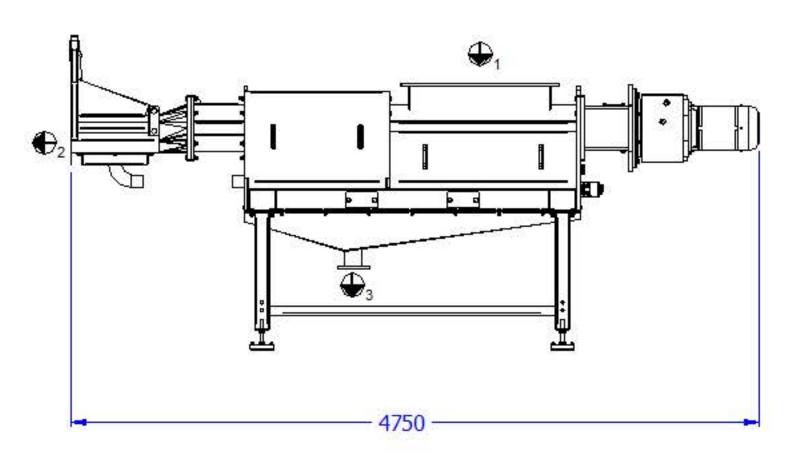

#### Features:

- Mechanical dewatering techniques combining continuous transport, compression and discharging
- Double screw press
- Hydraulic unit
- Combined pressate discharge
- Heavy duty, stainless
  steel execution

# **Dewatering Press**

| Power | Weight | Length | Width | Height |
|-------|--------|--------|-------|--------|
| kW    | kg     | mm     | mm    | mm     |
| 11    | 2190   | 4750   | 970   | 2170   |