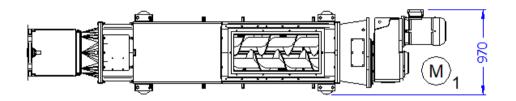

# **Dewatering Press**

| Power | Weight | Length | Width | Height |
|-------|--------|--------|-------|--------|
| kW    | kg     | mm     | mm    | mm     |
| 11    | 2190   | 4750   | 970   | 2170   |